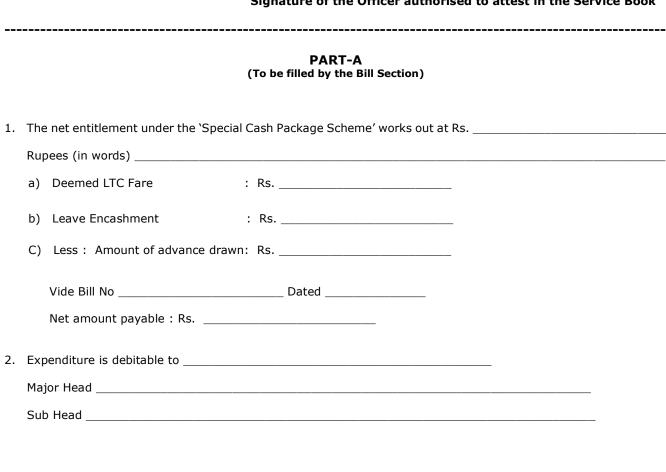

- 8. Whether Leave Encashment has been granted with the cash package (Yes/No):..... If yes, for Rs. .....
- 9. Whether purchases of goods/services for not less than the amount equal to three times of total Deemed LTC fare + Leave Encashment (if opted), have been made (Yes/No) ...... and total amount spent: Rs. .....
- 10. Amount of advance, if any, drawn (Yes/No):..... If yes, amount of advance: Rs. ....
- 11. Please provide details of the bills/invoice/vouchers in the attached format in **`Annexure- I**' and submit the original copy or self-attested copy of the bills//invoice/vouchers along with this form as well as the proof of payment made through digital mode.