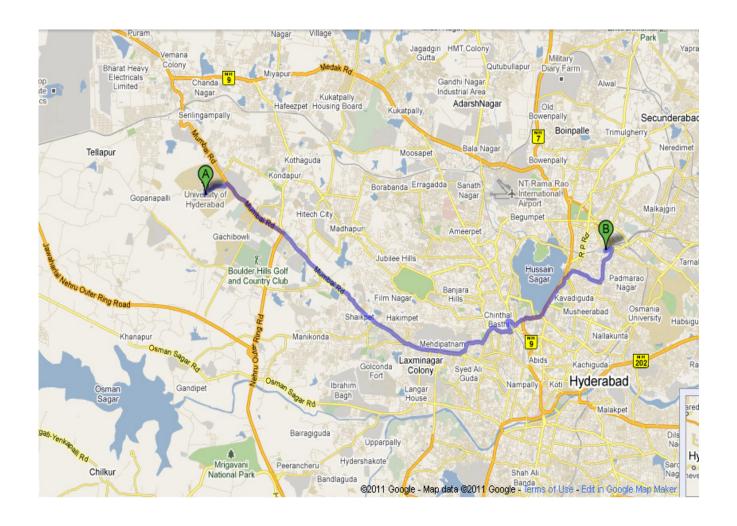

### **From Railway Station**

Hyderabad (Nampally): 20 Km to the campus Secunderabad: 30 Km to the campus Kacheguda: 28 Km to the campus Lingampally: 4 Km to the campus

Metro rail operates to Lingampally from all other stations at regular intervals