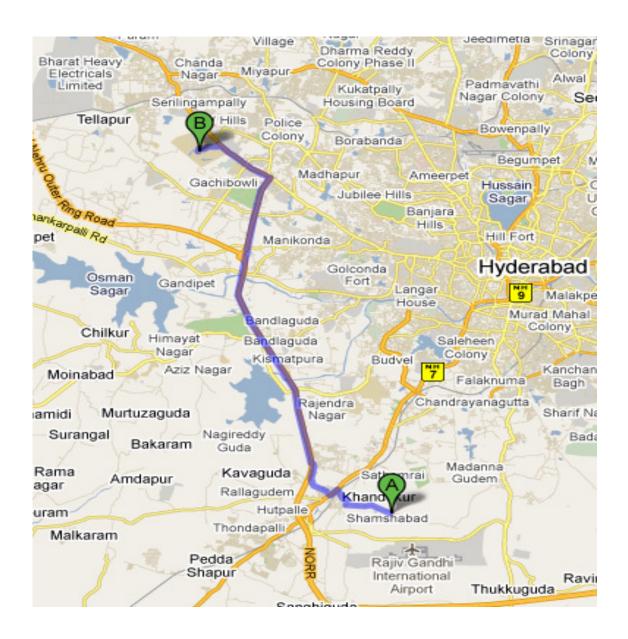

#### **From RGI Airport**

The University is 35 km from the Shamshabad Airport and can be reached by taxi (MERU tel: 44224422; or Easy cabs tel: 43434343) or by the bus operated by GMR. The Taxi charges approximately Rs: 600/- whereas by bus Rs.200/- you need to get down at Gachibowli and travel another 4 km by auto to reach the University. The University Guest House is about 1 Km from main gate.