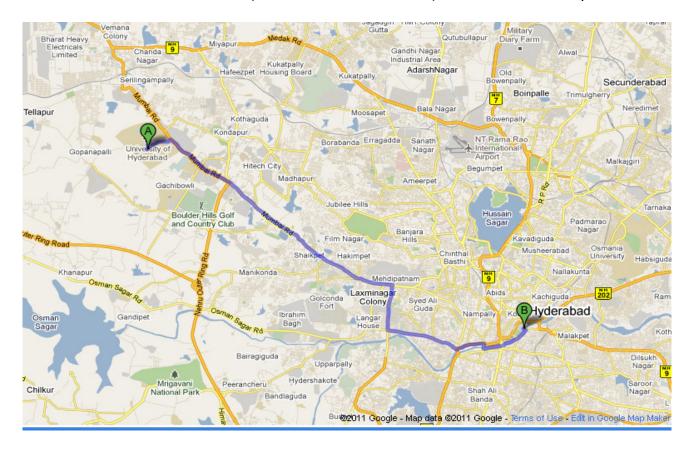

### **From Railway Station**

Hyderabad (Nampally): 20 Km to the campus Secunderabad: 30 Km to the campus Kacheguda: 28 Km to the campus Lingampally: 4 Km to the campus

Metro rail operates to Lingampally from all other stations at regular intervals

### Mahatma Gandhi Bus Station (Earlier know as Imlibun): 26 Km to the campus

## Jubilee Bus Station (Secunderabad): 29 Km to the campus