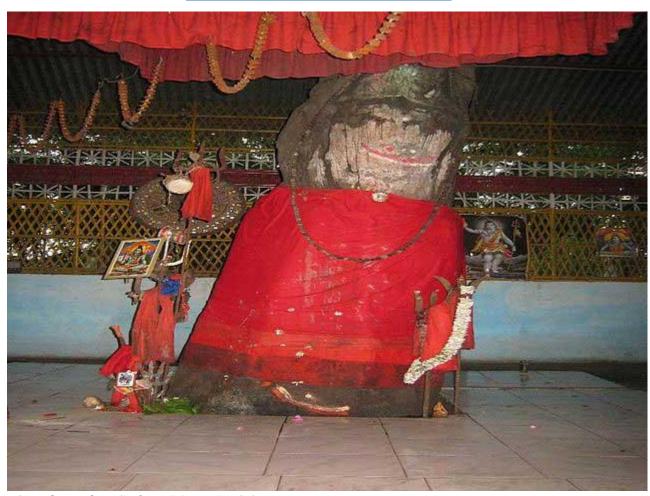

## **Ketakeshwar Dewal**

Photo by Bishnu Saikia, CC BY-SA 3.0

**Ketakeshwar Dewal** is a famous temple devoted to Lord Shiva and is unique as the Shivalingam in the temple is one of the biggest in the world. It is considered a holy site and frequented by pilgrims. The temple comprises of two parts. Legend has it that this Shivalingam was uprooted during an earthquake of severe gravity and got fixed in the current position.