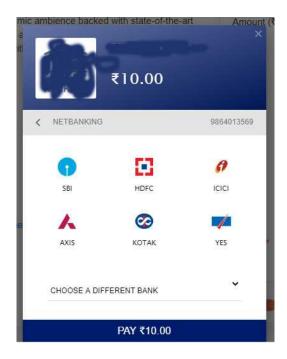

# Online counselling and admission into B.Tech programme 2020 at School of Engineering, Tezpur University

### **Payment Options**

#### **Helpline:**

Contact Numbers: +91-8399894076, +91-9864013569 (Only payment query)

- Payments should be done at the time of counselling and admission only after a seat is allotted to him/her.
- Payment of fee for B.Tech programme is fully online. The following are the online payment options available.
  - 1. DEBIT / CREDIT CARD
  - 2. NET BANKING
  - 3. UPI
  - 4. WALLET
  - 5. SCAN QR FOR GOOGLE PAY, PAYTM, PHONEPE

Some sample snapshots are shown below for your easy reference.

#### 1. THE DEBIT CARD



ENTER VALID MOBILE NUMBER AND EMAIL TO RECIEVE MESSAGES REGARDING PAYMENT LIKE OTP AND PAYMENT MESSAGE

# 2. NETBANKING



YOU CAN USE YOUR OWN BANK ACCOUNT TO MAKE THE PAYMENT

## 3. WALLET



# 4. UPI



### 5. SCAN QR