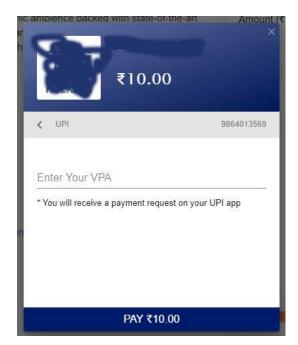

me 2020 at School of Engineering, Tezpur University

### **Payment Options**

#### **Helpline:**

Contact Numbers: +91-8399894076, +91-9864013569 (Only payment query)

- Payments should be done at the time of counselling and admission only after a seat is allotted to him/her.
- Payment of fee for B.Tech programme is fully online. The following are the online payment options available.
  - 1. DEBIT / CREDIT CARD
  - 2. NET BANKING
  - 3. UPI
  - 4. WALLET
  - 5. SCAN QR FOR GOOGLE PAY, PAYTM, PHONEPE

Some sample snapshots are shown below for your easy reference.

#### 1. THE DEBIT CARD



ENTER VALID MOBILE NUMBER AND EMAIL TO RECIEVE MESSAGES REGARDING PAYMENT LIKE OTP AND PAYMENT MESSAGE

# 2. NETBANKING



YOU CAN USE YOUR OWN BANK ACCOUNT TO MAKE THE PAYMENT

## 3. WALLET



# 4. UPI



### 5. SCAN QR