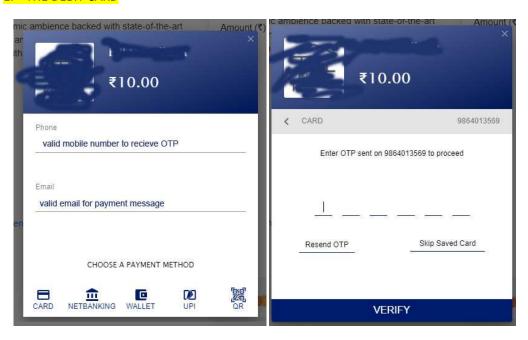

#### 1. THE DEBIT CARD

ENTER VALID MOBILE NUMBER AND EMAIL TO RECIEVE MESSAGES REGARDING PAYMENT LIKE OTP AND PAYMENT MESSAGE