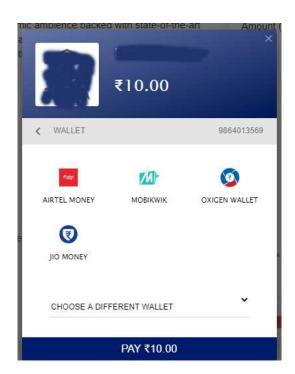

Tech programme 2020 at School of Engineering, Tezpur University

### **Payment Options**

#### **Helpline:**

Contact Numbers: +91-8399894076, +91-9864013569 (Only payment query)

- Payments should be done at the time of counselling and admission only after a seat is allotted to him/her.
- Payment of fee for B.Tech programme is fully online. The following are the online payment options available.
  - 1. DEBIT / CREDIT CARD
  - 2. NET BANKING
  - 3. UPI
  - 4. WALLET
  - 5. SCAN QR FOR GOOGLE PAY, PAYTM, PHONEPE

Some sample snapshots are shown below for your easy reference.

#### 1. THE DEBIT CARD



ENTER VALID MOBILE NUMBER AND EMAIL TO RECIEVE MESSAGES REGARDING PAYMENT LIKE OTP AND PAYMENT MESSAGE

# 2. NETBANKING



YOU CAN USE YOUR OWN BANK ACCOUNT TO MAKE THE PAYMENT

## 3. WALLET



# 4. UPI



### 5. SCAN QR